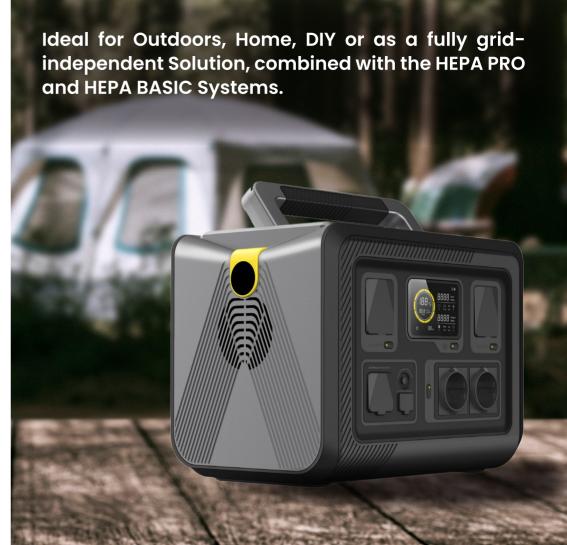

# HEPA 1.5 KW POWER STORAGE UNIT

Lithium iron phosphate power system: safe, durable, efficient and environmentally friendly

## More compact and lighter

Our power storage system is 20% smaller than the other top 3 brands with the same performance specifications.