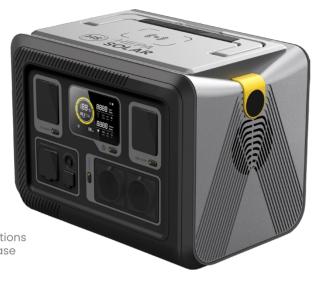

# HEPA 1.5 KW POWER STORAGE UNIT

#### 2-Level DC Aviation Outlet

Level 1 offers 12V with maximum output of 20A/240W and level 2 offers 24V with a maximum output of 20A/480W (The other top 3 brands in the market do not have this feature). The aviation outlet can be used for fishing lights, air pumps, fans, electric outboards, car refrigerators and other outdoors products.

#### **Faster UPS function**

The integrated UPS function switches on in about 10 milliseconds. This is faster than 80% of all other manufacturers.

High-quality LCD display showing all functions at a glance