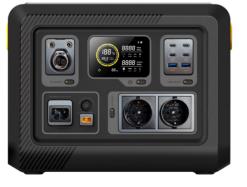

#### 2-Level DC Aviation Outlet

Level 1 offers 12V with maximum output of 20A/240W and level 2 offers 24V with a maximum output of 20A/480W (The other top 3 brands in the market do not have this feature). The aviation outlet can be used for fishing lights, air pumps, fans, electric outboards, car refrigerators and other outdoors products.

#### **Faster UPS function**

The integrated UPS function switches on in about 10 milliseconds. This is faster than 80% of all other manufacturers.

High-quality LCD display showing all functions at a glance

≤10ms

OVERVIEW

Dimensions 13.75 x 9 x 10.50 in

Capacity 1280 Wh

OUTPUT

Weight

AC Output (x2) 100-120Vac / 60Hz, 220-240Vac, 50 Hz 1500W

32.50 lb

USB-A Output (x2) 5V/3A, 9V/2A, 12V/1,5A

USB-C Output (x2) 5V/3A, 9V/3A, 12V/3A, 15V/3A, 20V/5A

Wireless Charging (x1) 5W, 7,5W, 10W, 15W

Aviation Plug Output (x1) 12V/20A, 24V/25A

**INPUT (CHARGING)** 

AC Charge Power Max. 600W